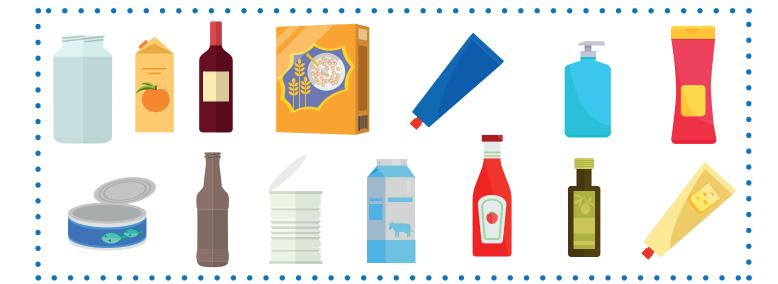

## How to sort

Food waste – if it is edible or has grown on something edible Recycling – Newspaper or packaging Household waste – Burnable waste that isn't packaging

| Apple core   | Food waste      | Juicebox        | Recycling       |
|--------------|-----------------|-----------------|-----------------|
| Ball         | Household waste | Ketchup bottle  | Recycling       |
| Banana peel  | Food waste      | Milk carton     | Recycling       |
| Band aid     | Household waste | Pasta           | Food waste      |
| Bread        | Food waste      | Pen             | Household waste |
| Broccoli     | Food waste      | Pineapple       | Food waste      |
| Can          | Recycling       | Q-tip           | Household waste |
| Caviar tube  | Recycling       | Schampoo bottle | Recycling       |
| Cereal box   | Recycling       | Shoe            | Household waste |
| Chicken      | Food waste      | Soap bottle     | Recycling       |
| Envelope     | Household waste | Tea bag         | Food waste      |
| Fish         | Food waste      | Teddy bear      | Household waste |
| Glass bottle | Recycling       | Toilet brush    | Household waste |
| Glass jar    | Recycling       | Toothbrush      | Household waste |
| Hot dog      | Food waste      | Tube            | Recycling       |