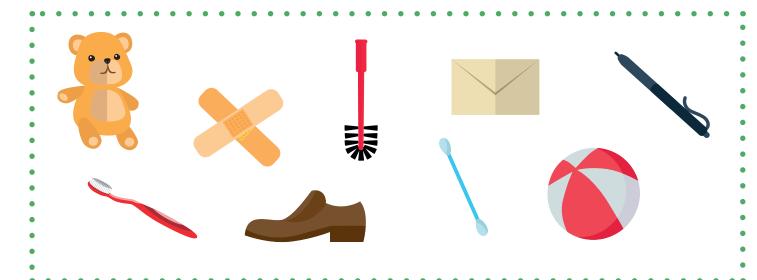

## How to sort

Food waste – if it is edible or has grown on something edible Recycling – Newspaper or packaging Household waste – Burnable waste that isn't packaging

| Apple core   | Food waste      | Juicebox        | Recycling       |
|--------------|-----------------|-----------------|-----------------|
| Ball         | Household waste | Ketchup bottle  | Recycling       |
| Banana peel  | Food waste      | Milk carton     | Recycling       |
| Band aid     | Household waste | Pasta           | Food waste      |
| Bread        | Food waste      | Pen             | Household waste |
| Broccoli     | Food waste      | Pineapple       | Food waste      |
| Can          | Recycling       | Q-tip           | Household waste |
| Caviar tube  | Recycling       | Schampoo bottle | Recycling       |
| Cereal box   | Recycling       | Shoe            | Household waste |
| Chicken      | Food waste      | Soap bottle     | Recycling       |
| Envelope     | Household waste | Tea bag         | Food waste      |
| Fish         | Food waste      | Teddy bear      | Household waste |
| Glass bottle | Recycling       | Toilet brush    | Household waste |
| Glass jar    | Recycling       | Toothbrush      | Household waste |
| Hot dog      | Food waste      | Tube            | Recycling       |