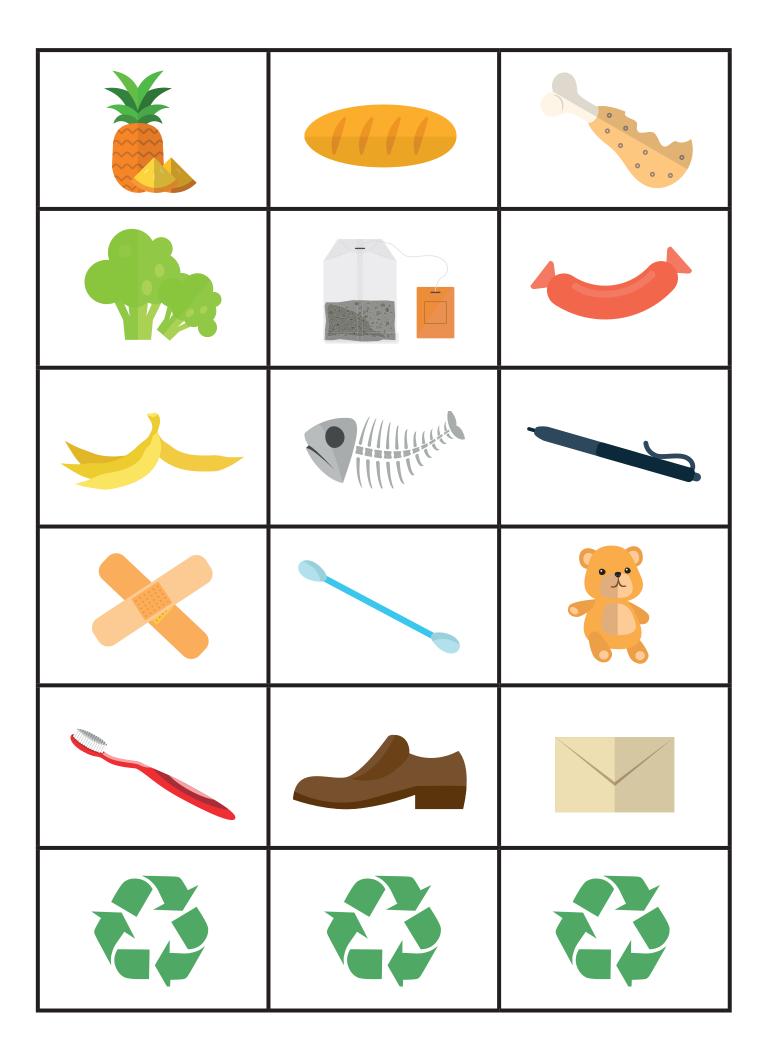

## How to play

Each player has their own pawn. The chips are placed on the table with the green side up. The starting player picks up a chip and places it under recycling, food waste or household waste, depending on how the item should be sorted. Then it's the next players turn. If the column is already full, the chip is to be returned to the table before it's the other players turn.

If you get a chip with a recycling-symbol you may take a chip from your opponent pawn, If you can come up with something to do with that item other than throwing it away. You may not take items that your opponent has already taken from you. The chip gets placed in the column with the recycling symbol. If you can not take anything or can't come up with anything, just put the chip back on the table and it's the opponents turn.

## How to sort

Food waste – if it is edible or has grown on something edible Recycling – Newspaper or packaging Household waste – Burnable waste that isn't packaging

| Apple core   | Food waste      | Juicebox        | Recycling       |
|--------------|-----------------|-----------------|-----------------|
| Ball         | Household waste | Ketchup bottle  | Recycling       |
| Banana peel  | Food waste      | Milk carton     | Recycling       |
| Band aid     | Household waste | Pasta           | Food waste      |
| Bread        | Food waste      | Pen             | Household waste |
| Broccoli     | Food waste      | Pineapple       | Food waste      |
| Can          | Recycling       | Q-tip           | Household waste |
| Caviar tube  | Recycling       | Schampoo bottle | Recycling       |
| Cereal box   | Recycling       | Shoe            | Household waste |
| Chicken      | Food waste      | Soap bottle     | Recycling       |
| Envelope     | Household waste | Tea bag         | Food waste      |
| Fish         | Food waste      | Teddy bear      | Household waste |
| Glass bottle | Recycling       | Toilet brush    | Household waste |
| Glass jar    | Recycling       | Toothbrush      | Household waste |
| Hot dog      | Food waste      | Tube            | Recycling       |