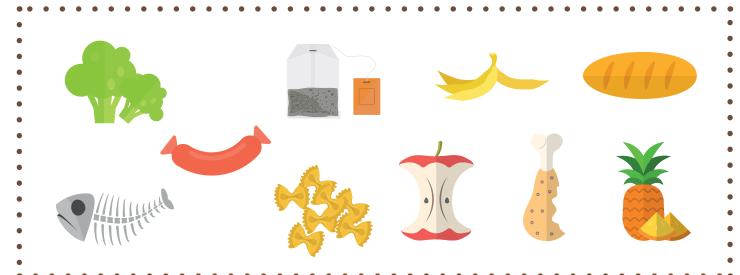

## How to sort

Food waste – if it is edible or has grown on something edible Recycling – Newspaper or packaging Household waste – Burnable waste that isn't packaging

| Apple core   | Food waste      | Juicebox        | Recycling       |
|--------------|-----------------|-----------------|-----------------|
| Ball         | Household waste | Ketchup bottle  | Recycling       |
| Banana peel  | Food waste      | Milk carton     | Recycling       |
| Band aid     | Household waste | Pasta           | Food waste      |
| Bread        | Food waste      | Pen             | Household waste |
| Broccoli     | Food waste      | Pineapple       | Food waste      |
| Can          | Recycling       | Q-tip           | Household waste |
| Caviar tube  | Recycling       | Schampoo bottle | Recycling       |
| Cereal box   | Recycling       | Shoe            | Household waste |
| Chicken      | Food waste      | Soap bottle     | Recycling       |
| Envelope     | Household waste | Tea bag         | Food waste      |
| Fish         | Food waste      | Teddy bear      | Household waste |
| Glass bottle | Recycling       | Toilet brush    | Household waste |
| Glass jar    | Recycling       | Toothbrush      | Household waste |
| Hot dog      | Food waste      | Tube            | Recycling       |