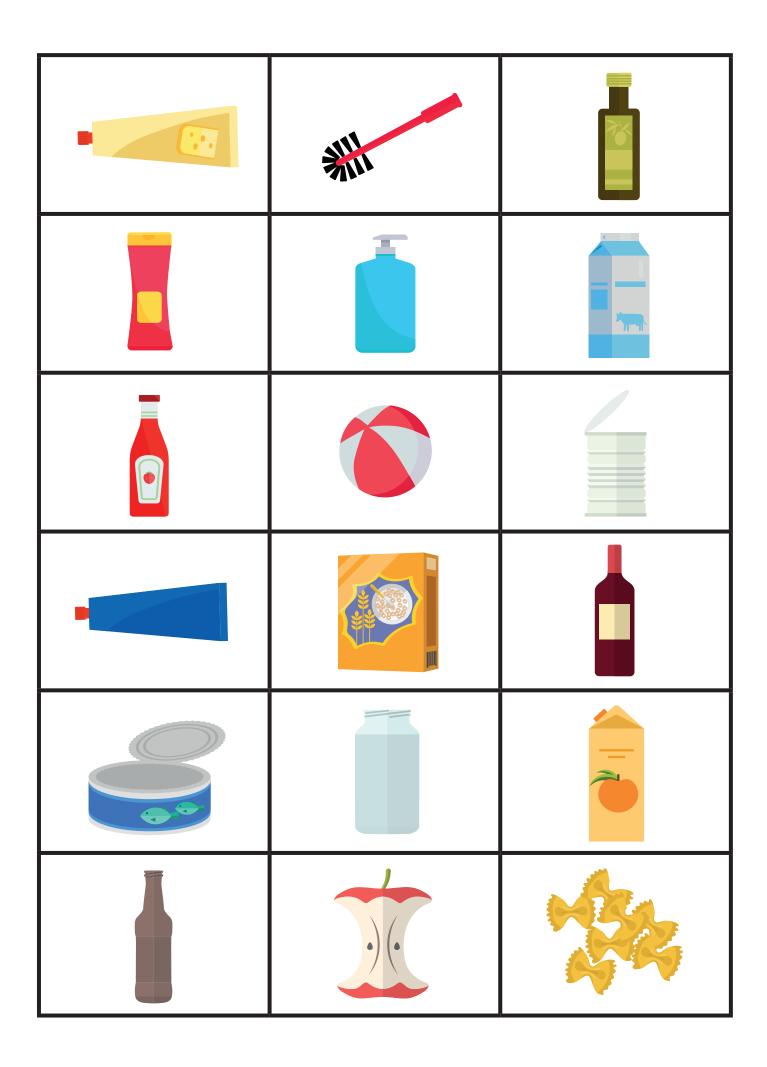

## How to sort

Food waste – if it is edible or has grown on something edible Recycling – Newspaper or packaging Household waste – Burnable waste that isn't packaging

| Apple core   | Food waste      | Juicebox        | Recycling       |
|--------------|-----------------|-----------------|-----------------|
| Ball         | Household waste | Ketchup bottle  | Recycling       |
| Banana peel  | Food waste      | Milk carton     | Recycling       |
| Band aid     | Household waste | Pasta           | Food waste      |
| Bread        | Food waste      | Pen             | Household waste |
| Broccoli     | Food waste      | Pineapple       | Food waste      |
| Can          | Recycling       | Q-tip           | Household waste |
| Caviar tube  | Recycling       | Schampoo bottle | Recycling       |
| Cereal box   | Recycling       | Shoe            | Household waste |
| Chicken      | Food waste      | Soap bottle     | Recycling       |
| Envelope     | Household waste | Tea bag         | Food waste      |
| Fish         | Food waste      | Teddy bear      | Household waste |
| Glass bottle | Recycling       | Toilet brush    | Household waste |
| Glass jar    | Recycling       | Toothbrush      | Household waste |
| Hot dog      | Food waste      | Tube            | Recycling       |