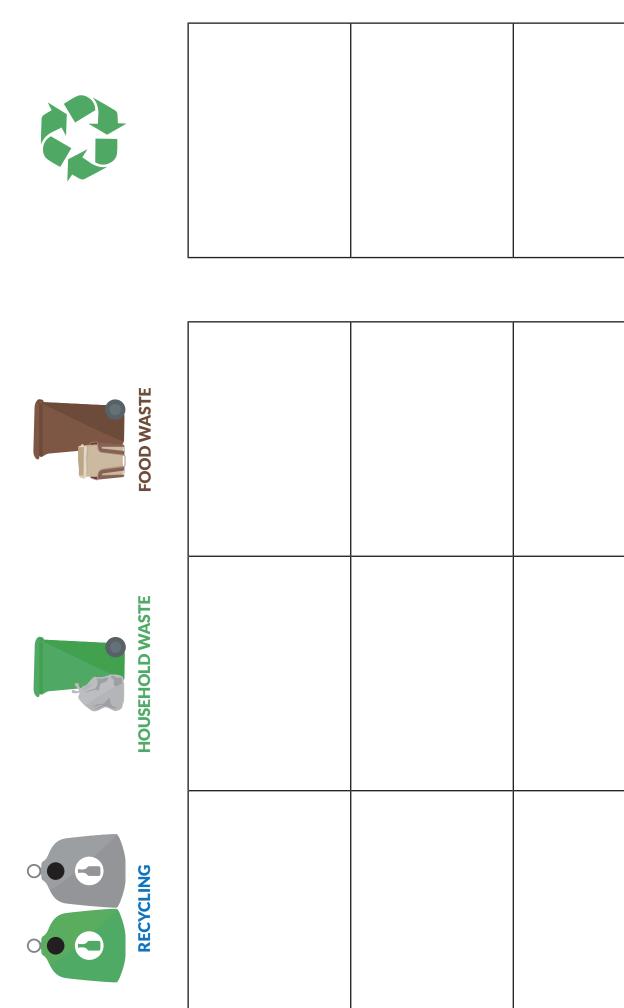

## How to play

Each player has their own pawn. The chips are placed on the table with the green side up. The starting player picks up a chip and places it under recycling, food waste or household waste, depending on how the item should be sorted. Then it's the next players turn. If the column is already full, the chip is to be returned to the table before it's the other players turn.

If you get a chip with a recycling-symbol you may take a chip from your opponent pawn, If you can come up with something to do with that item other than throwing it away. You may not take items that your opponent has already taken from you. The chip gets placed in the column with the recycling symbol. If you can not take anything or can't come up with anything, just put the chip back on the table and it's the opponents turn.

## How to sort

Food waste – if it is edible or has grown on something edible Recycling – Newspaper or packaging Household waste – Burnable waste that isn't packaging

| Apple core   | Food waste      | Juicebox        | Recycling       |
|--------------|-----------------|-----------------|-----------------|
| Ball         | Household waste | Ketchup bottle  | Recycling       |
| Banana peel  | Food waste      | Milk carton     | Recycling       |
| Band aid     | Household waste | Pasta           | Food waste      |
| Bread        | Food waste      | Pen             | Household waste |
| Broccoli     | Food waste      | Pineapple       | Food waste      |
| Can          | Recycling       | Q-tip           | Household waste |
| Caviar tube  | Recycling       | Schampoo bottle | Recycling       |
| Cereal box   | Recycling       | Shoe            | Household waste |
| Chicken      | Food waste      | Soap bottle     | Recycling       |
| Envelope     | Household waste | Tea bag         | Food waste      |
| Fish         | Food waste      | Teddy bear      | Household waste |
| Glass bottle | Recycling       | Toilet brush    | Household waste |
| Glass jar    | Recycling       | Toothbrush      | Household waste |
| Hot dog      | Food waste      | Tube            | Recycling       |